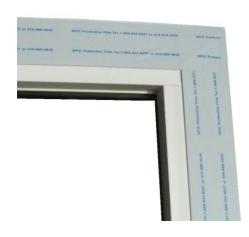

Main Application:

This THR PE tape is especially designed to provide surface protection for Window sill and Door sill. This

**Duration:** 

film should be applied within six months from the date of delivery and should be removed from window and door sill within 30\* days from the date of application. Should you require longer protection or use under certain climate or high traffic conditions, we suggest to double-up the film to 2 or 3 layers, to provide the extra

protection needed.

\*Note:

For all our products, tests should be conducted by applicators under actual applications conditions before commercial use.

Aribell Products Limited 380 Four Valley Drive Concord ON L4K 5Z1 905.669.5001; www.aribell.ca