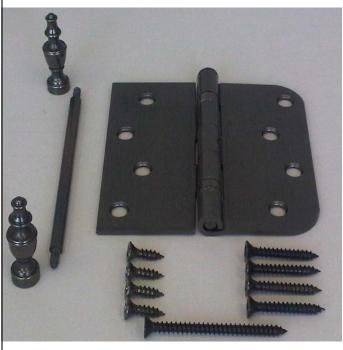

## **Ball Bearing Hinges**

## All finishes of Aribell's ball bearing hinges are stocked in all of the following configurations:

- 1/8" and 1/16" swage.
- Inswing and outswing (NRP-non removable pin).
- Assembled and unassembled.

## Features:

- ► All hinges are 4" x 4" with 1 leaf square and 1 leaf 5/8" radius.
- ► Hinge thickness is 2.5mm.
- ► Matching screws with quadrex head included (4 x 5/8" and 4 x 1 1/4").
- ► <u>Matching 3" installation screws included.</u>
- ► Packaged: Assembled hinges 50 hinges/box; Unassembled hinges 100 hinges/box.
- Decorative finials available separately.