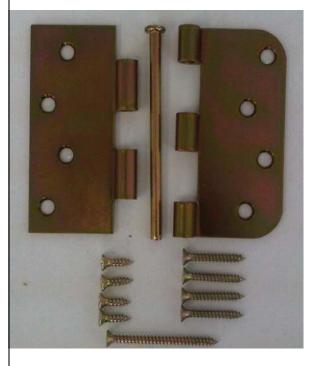

## **Standard Bearing Hinges**

## **Features:**

- ► Standard bearing hinge is economical.
- ► All hinges are 4" x 4" with 1 leaf square and 1 leaf 5/8" radius.
- ► Hinge thickness is 2.5mm.
- ► Matching screws with quadrex head included (4 x 5/8" and 4 x 1 1/4").
- ► Matching 3" installation screws included.
- ▶ 1/8" or 1/16" swage, assembled or unassembled.
- ▶ Packaged: Assembled hinges 50 hinges/box; Unassembled hinges 100 hinges/box.
- ► Outswing (NRP) available.

Aribell stocks standard bearing hinges as per specific customer requirements.