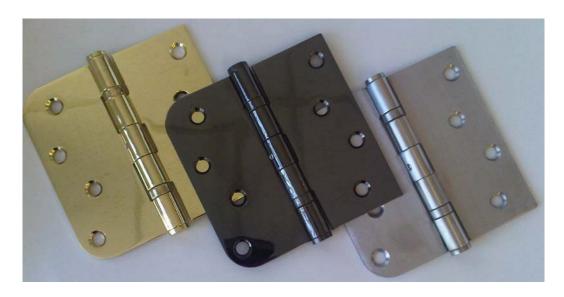

## <u>Finishes:</u>

Stainless (US32D); Black Chrome (US17) and Polished Brass (US3)

## Features:

- ▶ Stainless Steel Base Polished Brass and Black Chrome finishes are electroplated.
- ▶ Recommended for outswing doors, where hinges are exposed to outside elements.
- ▶ NRP non removeable pin for security.
- ▶ Industry standard 4" x 4" hinge, 2.5mm thick, 1 leaf square and 1 leaf 5/8" radius.
- Stainless Steel Screws in matching finish are included.