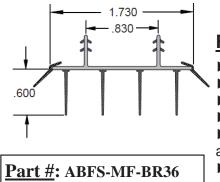

## Kerf Mounted Multi Fin

#### Features:

- ► Longer fin design.
- ► Drip edge diverts water away from entrance.
- ► Kerf dimension fits standard steel or fiberglass doors.
- ► Colour: Brown.
- ► Stock size: 35 3/4". Please contact Aribell for availability of other sizes.
- ► Packaged 50 sweeps/box