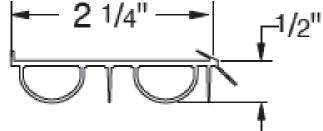

### Features:

► Superior **Double Bubble** seal increases contact with threshold for no air or water infiltration.

Drip edge diverts water away from entrance.

- Designed for 2 1/4" thick wood doors.
- Staple on for wood doors that are not grooved on bottom.
- ► Stock size: 35 3/4" and 48".
- ► Colour: Brown.
- Packaged 25 sweeps/ box.