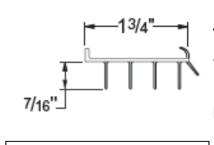

### **Staple on Multi Fin**

**Brown: DBSR-BRxx** 

**Beige: DBSR-BExx** 

xx = length

Part #: ST200-BRxx

xx = length

#### Features:

Traditional fin design with interior lip to ensure no water gets inside the home.

- Drip edge diverts water away from entrance.
- Staple on for wood doors that are not grooved on bottom.
- Stock sizes: 35 3/4" and 48".
- Colour: Brown.
- Packaged 25 sweeps/box.