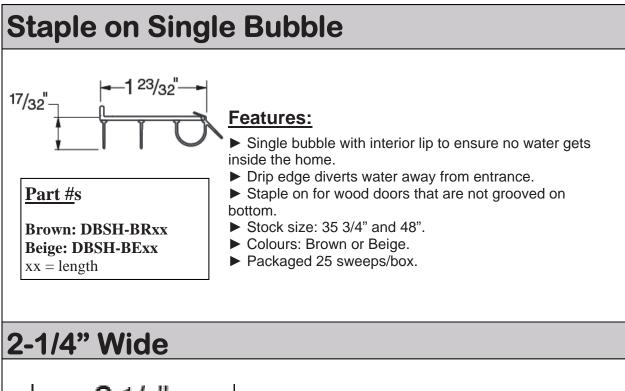

Part #: DBS214-BRxx xx = length

### Features:

► Superior **Double Bubble** seal increases contact with threshold for no air or water infiltration.

Drip edge diverts water away from entrance.

- Designed for 2 1/4" thick wood doors.
- Staple on for wood doors that are not grooved on bottom.
- ► Stock size: 35 3/4" and 48".
- ► Colour: Brown.
- Packaged 25 sweeps/ box.