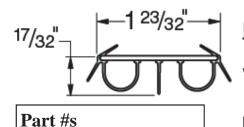

# **Staple on Double Bubble**

#### Features:

► Superior **Double Bubble** seal increases contact with threshold for no air or water infiltration.

- Drip edge diverts water away from entrance.
- ► Staple on for wood doors that are not grooved on bottom.
- ► Stock sizes: 35 3/4" and 48".
- ► Colours: Brown or Beige.
- Packaged 25 sweeps/box.