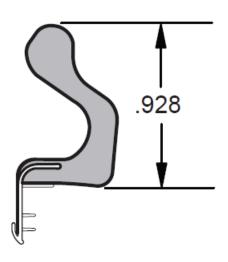

## Foam Compression Weather Stripping: Extended Reach (.928")

## Features:

- ▶ Extended Reach Profile (reach of .928") is excellent for hard to seal doors.
- ► Fire rated by Warnock-Hershey for 90 minutes on steel frame and 20 minutes on wood frames.
- ▶ Passed ASTM E-331 (water) and ASTM E-283 (air) infiltration tests.
- ▶ Stocked in white and brown.
- ► Packaged 100 pcs/box; 2400 pcs/skid.