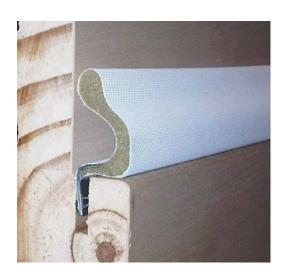

## Foam Compression Weather Stripping: Extended Reach (.928")

## Features:

- ▶ Extended Reach Profile (reach of .928") is excellent for hard to seal doors.
- ► Fire rated by Warnock-Hershey for 90 minutes on steel frame and 20 minutes on wood frames.
- ▶ Passed ASTM E-331 (water) and ASTM E-283 (air) infiltration tests.
- ▶ Stocked in white and brown.
- ► Packaged 100 pcs/box; 2400 pcs/skid.