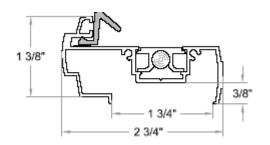

## #353 (350/352Q) OUTSWING ASTRAGAL INSTALLATION NSTRUCTIONS

NOTE: DO NOT REMOVE SLIDE BOLT UNITS FROM ASTRAGAL

- 1) Length of astragal and door must be the same. Astragal may be trimmed with a metal cutting saw.
- 2) Clear the doorstop and Bumper threshold weatherstrip by notching outer face (Wider part of astragal) at the top and bottom of the astragal. (Usually ½' x ½'). After notching for stop at top of astragal insert Trim Clip and press in place.

- 3) Fasten astragal to the inactive door using #8 x 1-1/4" flat head screw. Holes are predrilled 2" from each end. Do not over tighten.....
- 4) Drill holes (5/16" x 1-1/4" deep) in the frame head and the sill or threshold. Use partially extended bolt to mark location of holes. Close door, slide both bolts into the extended position (bolts extend 1" into drilled holes).
- 5) Use the white plastic trigger to extend the flush bolts at the top and bottom.
- 6) Position the **strike plate** with respect to the strike latch. Place **spacers** into track at strike plate location; rotate spacer's ½ turn into position. Set strike plate onto spacers

- and drill through the holes into the stile of the door. Secure with # 8 x 1-1/4 flat head screws. Repeat for dead bolt using dead bolt trim plate.
- 7) Install **black vinyl cover strips** in the open areas between the strike plate and the black plastic tab at the ends of the bolt units. The cover strip may be cut with shears and pressed into place.
- 8) Position **security shield** on active door and mark location of latch on shield. Saw down to field break on either side of latch position and remove cut section by bending back and forth. Secure **to door with screw nails.**