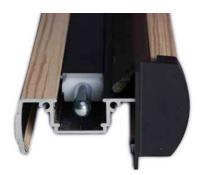

- and drill through the holes into the stile of the door. Secure with # 8 x 1-1/4 flat head screws. Repeat for dead bolt using dead bolt trim plate.
- 7) Install **black vinyl cover strips** in the open areas between the strike plate and the black plastic tab at the ends of the bolt units. The cover strip may be cut with shears and pressed into place.
- 8) Position **security shield** on active door and mark location of latch on shield. Saw down to field break on either side of latch position and remove cut section by bending back and forth. Secure **to door with screw nails.**