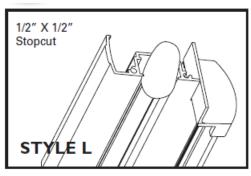

## #353 (350/352Q) OUTSWING ASTRAGAL INSTALLATION NSTRUCTIONS

NOTE: DO NOT REMOVE SLIDE BOLT UNITS FROM ASTRAGAL

- 1) Length of astragal and door must be the same. Astragal may be trimmed with a metal cutting saw.
- 2) Clear the doorstop and Bumper threshold weatherstrip by notching outer face (Wider part of astragal) at the top and bottom of the astragal. (Usually ½' x ½'). After notching for stop at top of astragal insert Trim Clip and press in place.