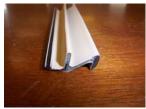

## Foam Magnetic Weather Stripping

Foam magnetic weather stripping combines the benefits of a foam compression seal with the benefits of a magnetic seal, for better protection from air and water infiltration.

## Features:

- Magnetic seal adheres tightly to steel doors preventing air and water infiltration.
- Foam compression feature accomodates movement of the door panel while still maintaing a tight seal.