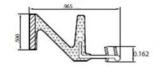

## - Aribell's product is PRE-NOTCHED for a tight seal at the top corners.

|            |     | Colour | Box Qty. |
|------------|-----|--------|----------|
| FOAMAGWH83 | 83" | White  | 100      |
| FOAMAGWH97 | 97" | White  | 100      |
| FOAMAGBL83 | 83" | Black  | 100      |
| FOAMAGBL97 | 97" | Black  | 100      |