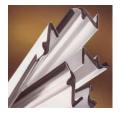

## Foam Magnetic Weather Stripping

Foam magnetic weather stripping combines the benefits of a foam compression seal with the benefits of a magnetic seal, for better protection from air and water infiltration.

## Features:

- Magnetic seal adheres tightly to steel doors preventing air and water infiltration.
- Foam compression feature accomodates movement of the door panel while still maintaing a tight seal.