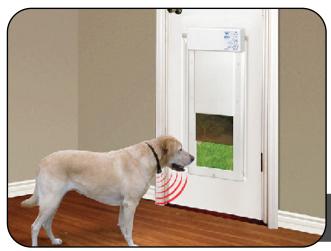

## NEW POWER PET DOOR BUILT FOR CANADIAN WINTERS

The Power Pet Door is fully automatic and is activated by your pet's ultrasonic collar. The door panel automatically slides open as your pet approaches and closes safely after passage.