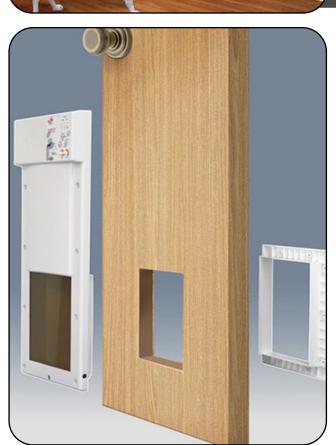

## **EACH POWER PET DOOR INCLUDES**

- · Power Pet Door
- · AC wall adapter
- ·One ultrasonic collar
- Medium Power Pet Door For pets up to 30 pounds
- Large Power Pet Door
   For pets up to 100 pounds

\*Battery kit: 2 batteries plus charger | Each battery charge last 1,000 cycles | Battery fits inside control panel \*Ultrasonic collars: Extra Ultrasonic collars are available for mulitple pets