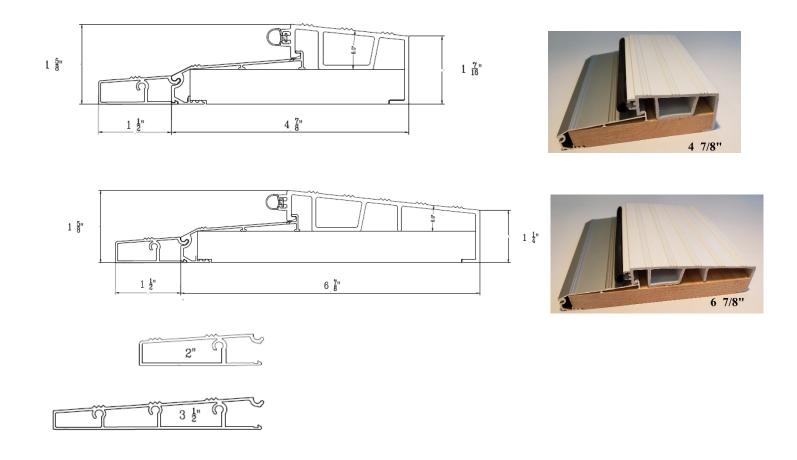

## **NEW** NAFS FX <u>Outswing</u> sill system

Anodized Aluminum (in clear or black) outside.

Rigid PVC extrusion (in white or black) inside.

Silicone based weather strip- stays soft even in sub-zero temperatures.

Same aluminum extensions as used in FX low profile inswing system.

Aribell Products Limited 380 Four Valley Drive Vaughan ON L4K 5Z1 Tel: 905.669.5001 Fax: 905.669.5030 www.aribell.ca

## **Assembled sills:**

| Part #            | Description                          | Length |
|-------------------|--------------------------------------|--------|
| FXO-S478-109ASCL  | 4 7/8" anodized clear with white cap | 109"   |
| FXO-S478-109ASBL  | 4 7/8" anodized black with black cap | 109"   |
| FXO-S678-109ASCL  | 6 7/8" anodized clear with white cap | 109"   |
| FXO-S678-109 ASBL | 6 7/8" anodized black with black cap | 109"   |

## **Extensions:**

| Part #           | Description                                              | Length | Box Qty. |
|------------------|----------------------------------------------------------|--------|----------|
| FXLPEXT1.5-CA146 | 1 <sup>1</sup> / <sub>2</sub> " extension anodized clear | 146"   | 12       |
| FXLPEXT1.5-BL146 | 1 <sup>1</sup> / <sub>2</sub> " extension anodized black | 146"   | 12       |
| FXLPEXT2-CA146   | 2" extension anodized clear                              | 146"   | 12       |
| FXLPEXT2-BL146   | 2" extension anodized black                              | 146"   | 12       |
| FXLPEXT3.5-CA146 | 3 <sup>1</sup> /2" extension anodized clear              | 146"   | 8        |
| FXLPEXT3.5-BL146 | 3 <sup>1</sup> / <sub>2</sub> " extension anodized black | 146"   | 8        |