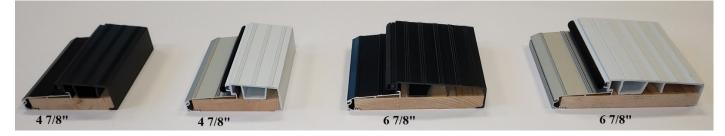

## **NEW** NAFS FX <u>Outswing</u> sill system

Anodized Aluminum (in clear or black) outside.

Rigid PVC extrusion (in white or black) inside.

Silicone based weather strip- stays soft even in sub-zero temperatures.

## **Assembled sills:**

| Part #            | Description                          | Length |
|-------------------|--------------------------------------|--------|
| FXO-S478-109ASCL  | 4 7/8" anodized clear with white cap | 109"   |
| FXO-S478-109ASBL  | 4 7/8" anodized black with black cap | 109"   |
| FXO-S678-109ASCL  | 6 7/8" anodized clear with white cap | 109"   |
| FXO-S678-109 ASBL | 6 7/8" anodized black with black cap | 109"   |