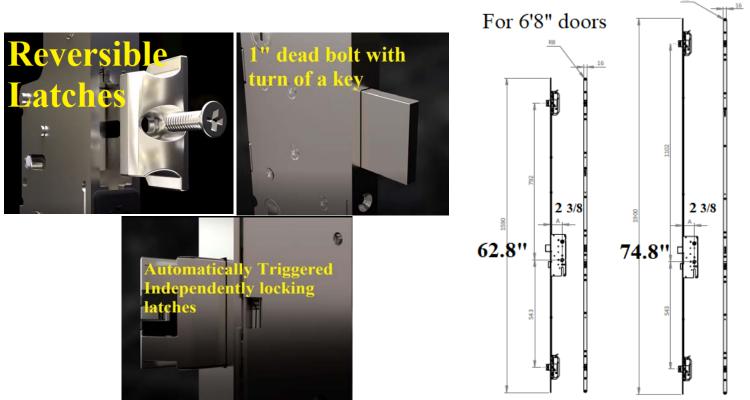

## Mission: Accomplished!

Ingenious Automatic MPL

- Automatic locking without lifting the handle.
- Non handed all latches are reversible.
- Non handed stainless steel strikers, in Satin or Matt Black, with screws.
- Intelligently designed by one of Europe's leading MPL manufacturers.
- https://ilhltd.co.uk/vault-ilh/ for a video of this remarkable VAULT MPL.